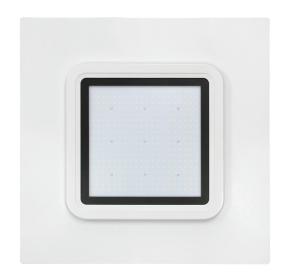

# **LED INDUSTRIAL RECESSED CANOPY LIGHTS 140W & 200W**

The LEDCL14 series delivers high lumens and is great value for lumens per watt. These LED canopy lights are IP65 rated, and the range includes 140 and 200W models.

#### **TECHNICAL SPECIFICATIONS**

| Fixture/Part No.      | LEDCL14-140AC | LEDCL14-200AC |
|-----------------------|---------------|---------------|
| Power (W)             | 140           | 200           |
| Lumens                | 15,400lm      | 22,000lm      |
| Luminous Efficiency   | 110lm/w       |               |
| Colour Temperature    | 5000K         |               |
| Colour Rendering (Ra) | 70            |               |
| IP Rating             | IP65          |               |
| Power Factor          | >0.95         |               |
| Output Voltage        | 100~240V AC   |               |
| Operating Temperature | -40°C ~ +40°C |               |
| Dimensions*           | 380x380x261mm |               |
| Beam Angle            | 110°          |               |
| Weight (kg)           | 7.5           |               |